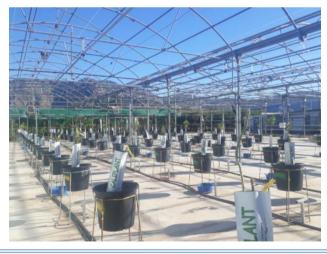

 $24^{\rm th}$  Month Meeting,  $15^{\rm th}$  September, 2020, Video Conference

Demonstration of the use of remediated sediments as a substrate for nursery production

Preparation of the experimental sites as requested by Tuscany Region and subsequent authorization to start the experimental trials on June 8<sup>th</sup>

# **ACTION B.3**

Demonstration of the use of remediated sediments as substrate for non food crops cultivation (from plantlets to final production: Flowers ornamental) Preparation of the experimental sites as requested by Tuscany Region and subsequent authorization to start the experimental trials on June 1<sup>st</sup>

In Spain: preparation, mixing and filling the pots on May 14<sup>th</sup>

In Italy: preparation of the experimental sites as requested by Tuscany Region and subsequent authorization to start the experimental trials on June 1<sup>st</sup>