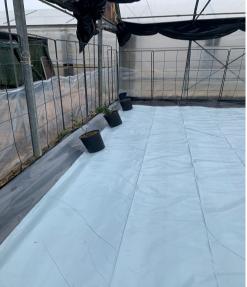

 $24^{\rm th}$  Month Meeting,  $15^{\rm th}$  September, 2020, Video Conference

Demonstration of the use of remediated sediments as a substrate for nursery production

Preparation of the experimental sites as requested by Tuscany Region and subsequent authorization to start the experimental trials on June 8<sup>th</sup>

# **ACTION B.3**

Demonstration of the use of remediated sediments as substrate for non food crops cultivation (from plantlets to final production: Flowers ornamental) Preparation of the experimental sites as requested by Tuscany Region and subsequent authorization to start the experimental trials on June 1<sup>st</sup>