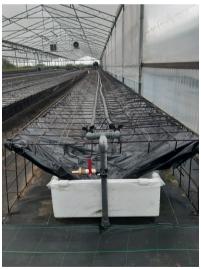

#### Foreseen Start Date: II 2019 Actual Start Date: II 2020 Foreseen End Date: I 2021

24<sup>th</sup> Month Meeting, 15<sup>th</sup> September, 2020, Video Conference

Demonstration of the use of remediated sediments as a substrate for food crops production

In Spain: preparation, mixing and filling the pots on May 14<sup>th</sup>

In Italy: preparation of the experimental sites as requested by Tuscany Region and subsequent authorization to start the experimental trials on June 1<sup>st</sup>