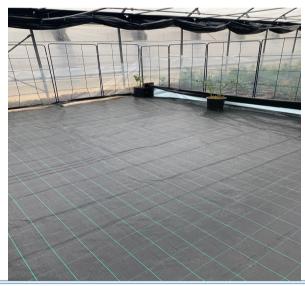

 $24^{\rm th}$  Month Meeting,  $15^{\rm th}$  September, 2020, Video Conference

Demonstration of the use of remediated sediments as a substrate for nursery production

Preparation of the experimental sites as requested by Tuscany Region and subsequent authorization to start the experimental trials on June 8<sup>th</sup>

# **ACTION B.3**

Demonstration of the use of remediated sediments as substrate for non food crops cultivation (from plantlets to final production: Flowers ornamental) Preparation of the experimental sites as requested by Tuscany Region and subsequent authorization to start the experimental trials on June 1<sup>st</sup>